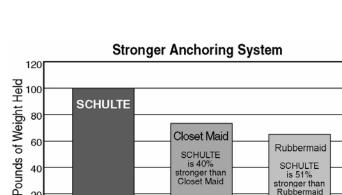

SCHULTE

is 40% stronger than Closet Maid

Rubbermaid

SCHULTE

is 51% stronger than Rubbermaid

• Support Brace w/ Tri-Loc Anchor

Pre-Loaded Universal Side Wall Bracket

Patented Versa-Clip Hardware