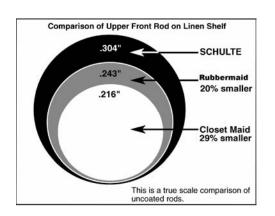

Lifetime Ventilated Shelving is designed to be the highest quality Ventilated Shelving in the Industry. Higher Gauge Steel, tough bakedon epoxy finish and superior hardware combine to make SCHULTE Lifetime Ventilated Shelving the Highest quality and best value.

## Lifetime Ventilated Product Offering

## Shelving

- 12" and 16" Open Slide<sup>®</sup>
- 12" and 16" Shelf and Rod
- 12", 16" and 16" Storage
- 9", 12", 16" and 20" Tight-Mesh



## **Installation Techniques**

- Full line of Templates for most installation situations
- Back Clip spacing at 11"
- Support Braces should be placed at 42" or less. In heavy load areas, spacing should be placed at 24"



SCHULTE

is 40% stronger than Closet Maid

Rubbermaid

SCHULTE

is 51% stronger than Rubbermaid

• Support Brace w/ Tri-Loc Anchor

Pre-Loaded Universal Side Wall Bracket

Patented Versa-Clip Hardware

Poles/Pole Clips

• Tri-Loc<sup>®</sup> II with Versa-Clip

- Versa Clip or Strap Back Clips will be needed over Support Braces and open ended Shelving
- Limited Warranty



40

20