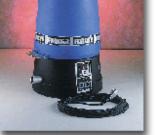

The Force/2 machine can be set up on the jobsite in a matter of minutes, and at the end of the day clean up is equally effecient. The standard machine comes ready with all accessories so you're able to start blowing right away.

#### **Overall Dimensions:**

**Height:** 42 inches (106.68 cm) **Diameter:** 32 inches (81.28 cm)

Weight: 275 lbs. (124.7 kg)

Hopper Capacity: 50 lbs. Cellulose (22.68 kg) 15 lbs. Fiber Glass (6.80 kg)