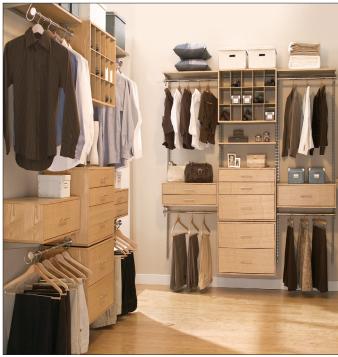

## **Real Wood Veneers**

The beauty of freedomRail is enhanced with the introduction of real wood veneers available in Espresso and Light Oak. The veneers are a thin layer of real wood applied to a composite wood interior, which allows home buyers to experience the depth and luster of real wood combined with the true adjustability of freedomRail.

Pleasing to the eye and touch, Espresso and Light Oak create an inviting and warm ambience for home buyers who desire the timeless quality of real wood. These touchable finishes present a look that compliments fine furniture and cabinetry styles in homes today.