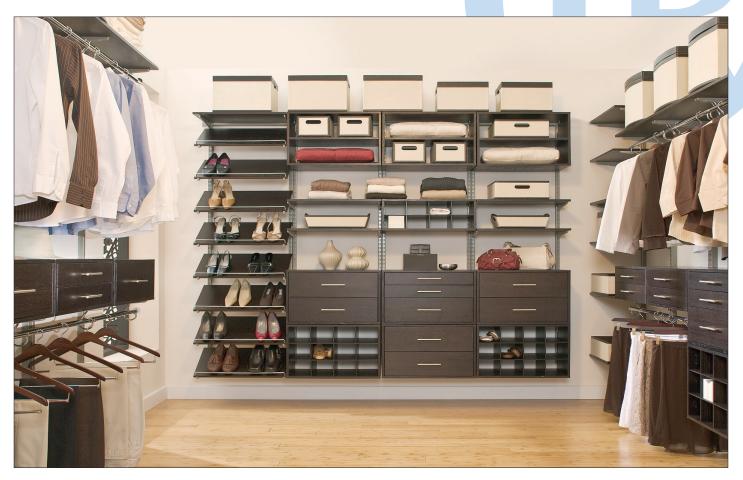

## **Real Wood Veneers**

The beauty of freedomRail is enhanced with the introduction of real wood veneers available in Espresso and Light Oak. The veneers are a thin layer of real wood applied to a composite wood interior, which allows home buyers to experience the depth and luster of real wood combined with the true adjustability of freedomRail.

Pleasing to the eye and touch, Espresso and Light Oak create an inviting and warm ambience for home buyers who desire the timeless quality of real wood. These touchable finishes present a look that compliments fine furniture and cabinetry styles in homes today.