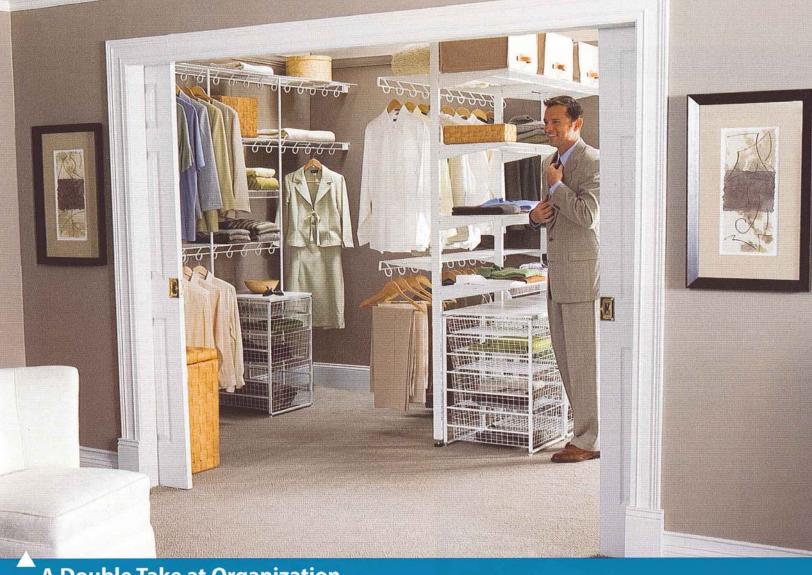

# A Double Take at Organization

SCHULTE's shelving can be mounted on both sides of floor to ceiling uprights, creating double the amount of storage space.