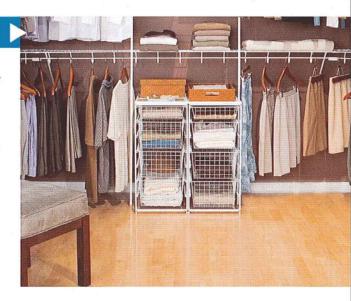

### **Store More in Stor-Drawers**

Stor-Drawers are the perfect space makers, offering dozens of space-saving solutions in the closet, pantry or hobby room.

Stor-Drawers are available in four frame heights, four-drawer widths and four-drawer depths.