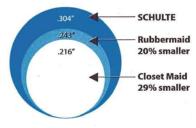

### **Comparison of Steel Rod**

This is a true scale comparison of uncoated rods