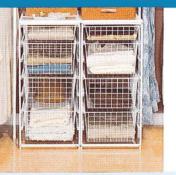

### **Store More in Stor-Drawers**

Stor-Drawers are the perfect space makers, offering dozens of space-saving solutions in the closet, pantry or hobby room.

Stor-Drawers are available in four frame heights, four-drawer widths and four-drawer depths.