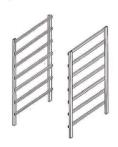

### **Stor-Drawer System**

The Frame Uprights are available in four heights:
4-Runner, 5-Runner,
7-Runner, 10-Runner, and are available in two depths:
standard and mini.

The Cross bars are available in X-Narrow, Narrow, Medium and Wide.