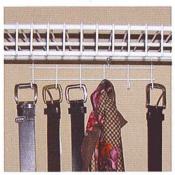

### **How to Accessorize Your Storage Solution**

Mix and match these accessories for a perfect fit:

Sliding Tie & Belt Rack Holds up to 36 items.

Hang-All Rack Six handy hooks create instant hanging space.