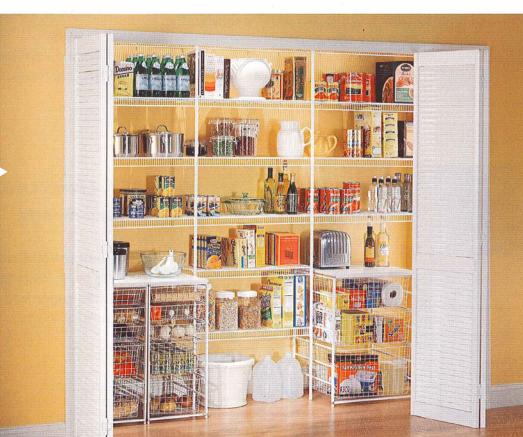

## **Pumped Up Pantry**

Ventilated shelving and Stor-Drawer components provide dozens of space-saving solutions that are precisely engineered for a lifetime of trouble-free storage.