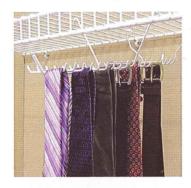

### **How to Accessorize Your Storage Solution**

Mix and match these accessories for a perfect fit:

Sliding Tie & Belt Rack Holds up to 36 items.

Hang-All Rack Six handy hooks create instant hanging space.