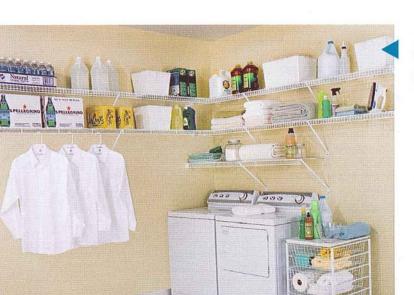

# A Clean Look at Storage

Lifetime Ventilated is a must for creating a well-organized laundry room.