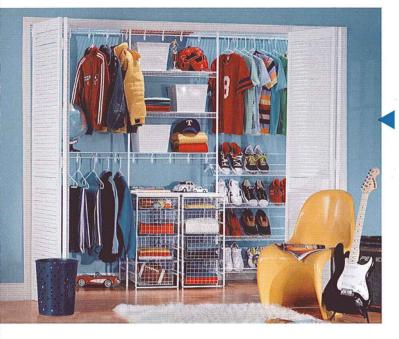

# **◀ Tough Guy**

Because SCHULTE's Lifetime Ventilated can hold up to 50% more weight than other systems, it's rugged enough to withstand any abuse your tough guy can dish out.