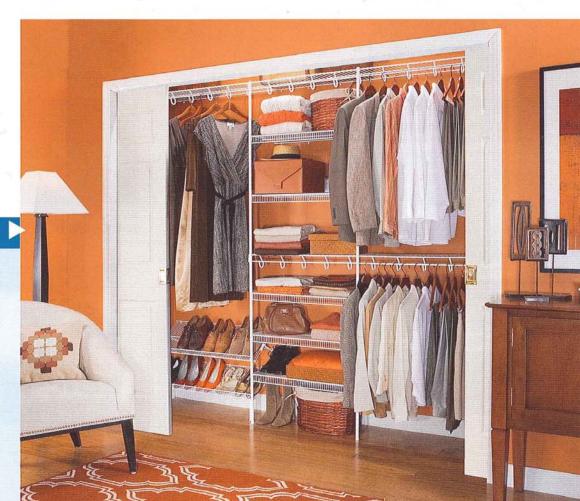

# The Perfect Match

Lifetime Ventilated lets you maximize every inch of space and lets you see every item clearly, making it a perfect match for every area of your home.

# A Great Choice

Lifetime Ventilated lets you customize any size closet, from a large walk-in closet to a smaller reach-in.
Getting organized with Lifetime Ventilated is a great choice.