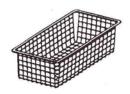

Drawers are available in all four widths and both depths: standard and mini. Four drawer heights are available in most widths:

1-Runner, 2-Runner, 3-Runner and 4-Runner.