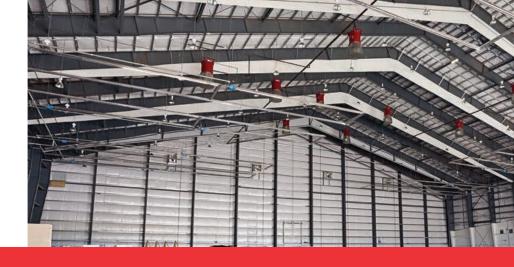

#### METAL BUILDING INSULATION

### METAL BUILDING INSULATION FABRICATED TO SPECIFICATIONS

- NAIMA 202-96 Faced blanket insulation custom fabricated with a variety of vapor retarders cut to fit your building dimensions eliminating waste and saving installation time.
- Faced R-10 (3") x 6' x 103' Stock Rolls readily available.
   Additional standard and non-standard R values available in compliance with local building codes.
- Unfaced blanket insulation in standard widths and lengths.