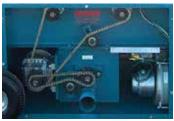

- Adaptable fold down loading door
- Removable all steel airlock allows for quick access for maintenance
- Light weight machine
- User friendly electric dashboard
- Clear acrylic safety guard allows for easy inspection
- Durable powder coat finish
- Large 14 amp / 2 stage blower
- Semi pneumatic run flat treaded tires
- Built in tool holder

## AIRLOCK •

12" x 10" diameter (30.5 cm. x 25.4 cm. diameter) 3" (7.6 cm.) outlet