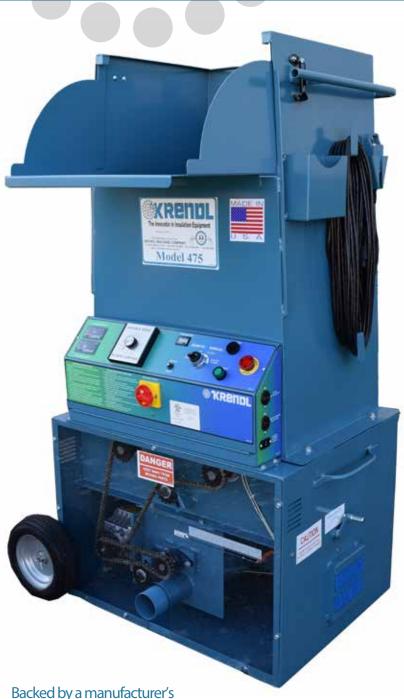

# ANY JOB. ANY SIZE. ANY PLACE.

**60 Years of American Ingenuity** 

475

The **475** is an economical machine for the professional contractor or a do-it-yourself rental market. Designed for low maintenance, rugged performance, and high production. Capable of blowing all types and brands of loosefill insulation to the manufacturer's specifications.

- Adaptable fold down loading door
- Removable all steel airlock allows for quick access for maintenance
- Light weight machine
- User friendly electric dashboard
- Clear acrylic safety guard allows for easy inspection
- Durable powder coat finish
- Large 14 amp / 2 stage blower
- Semi pneumatic run flat treaded tires
- Built in tool holder

# **MATERIAL PRODUCTION RATE**

**MATERIAL** 

CELLULOSE 2100 (953) \*

70 Bags per hr.\*

700 (318) \* 23 Bags per hr.\*

#### NOTE:

Manufacturer's product brand, density and variable blowing conditions will affect production rate.

2-YEAR WARRANTY - Made in the U.S.A.

Scan to learn more about Krendl Machine

# HOPPER CAPACITY

14 cu. ft. (.39 m<sup>3</sup>) Loading made easy with built in adaptable tray

## • WEIGHT/DIMENSIONS •

 $360 \, lbs / 37'' \, W \, x \, 31.5'' \, D \, x \, 63'' \, H$   $164 \, kg. / 94cm \, x \, 80cm \, x \, 160cm$ 

# • BLOWER/SIZE •

14 amp/2-stage (120 volt) Blower System yields 140 CFM @ 3 1/2 PSI

## AIRLOCK •

12" x 10" diameter (30.5 cm. x 25.4 cm. diameter) 3" (7.6 cm.) outlet