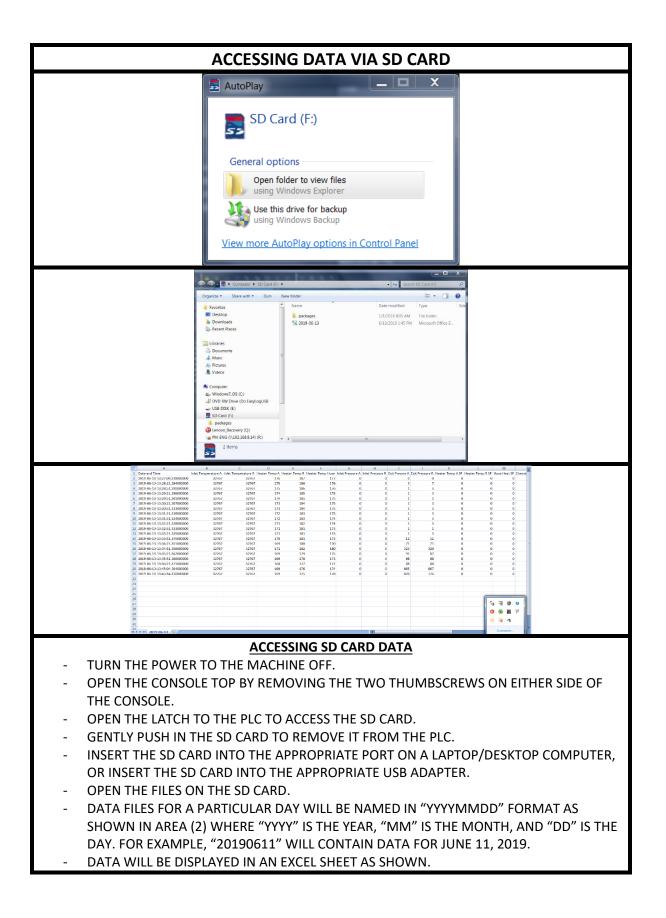

## PHD SERIES QUICK START GUIDE

REF. # 202395 REV 1.1

1 Komo Dr. Lakewood, NJ 08701 Phone: 732-415-4400 Website: http://www.polymacusa.com

| PROCESS DATA MENU                                                                                                                                                    |                   |            |                             |                |                      |  |  |
|----------------------------------------------------------------------------------------------------------------------------------------------------------------------|-------------------|------------|-----------------------------|----------------|----------------------|--|--|
| SET                                                                                                                                                                  | UP OPERATION      | OPTIONS    | ALARMS                      | CHEMICAL       | ROCESS DATA          |  |  |
| 2020/02/                                                                                                                                                             | 25 (TUE)          |            |                             | 10:1           | 7:34 AM              |  |  |
|                                                                                                                                                                      | JOB NUMBER 0      |            | HISTORY DAT<br>QUERY BY DAT |                |                      |  |  |
| PROCES                                                                                                                                                               | SS DATA           |            | (YYYYMMDE                   |                |                      |  |  |
| No.                                                                                                                                                                  | Date Time         | JOB NUMBER | INLET TEMP                  | A INLET TEMP F | <mark>3 INI</mark> ≏ |  |  |
|                                                                                                                                                                      |                   |            |                             |                | _                    |  |  |
|                                                                                                                                                                      |                   |            |                             |                | <b></b>              |  |  |
| ALARM                                                                                                                                                                |                   |            |                             |                | Þ                    |  |  |
| No.                                                                                                                                                                  | Date Time         | Status     | <b></b>                     |                |                      |  |  |
| з                                                                                                                                                                    | 19/11/04 13:33    | 2          |                             |                |                      |  |  |
|                                                                                                                                                                      |                   |            | <b></b>                     |                | USB<br>MODE          |  |  |
| •                                                                                                                                                                    |                   |            |                             |                |                      |  |  |
| SET                                                                                                                                                                  | UP OPERATION      | OPTIONS    | ALARMS                      | CHEMICAL       | ROCESS DATA          |  |  |
| 2020/02/                                                                                                                                                             | (25 (TUE)         |            |                             | 10:1           | 7:34 AM              |  |  |
|                                                                                                                                                                      | JOB NUMBER 1E     |            | HISTORY DAT<br>QUERY BY DAT |                |                      |  |  |
| PROCES                                                                                                                                                               | SS DATA           |            | (YYYYMMD                    |                |                      |  |  |
|                                                                                                                                                                      |                   |            |                             |                |                      |  |  |
| 3E                                                                                                                                                                   |                   |            |                             |                |                      |  |  |
|                                                                                                                                                                      |                   |            |                             |                |                      |  |  |
| ALARM                                                                                                                                                                | DATA              |            |                             |                |                      |  |  |
|                                                                                                                                                                      |                   |            |                             |                |                      |  |  |
|                                                                                                                                                                      | 4E                |            |                             |                |                      |  |  |
|                                                                                                                                                                      |                   |            |                             |                | 5E                   |  |  |
| PROCESS DATA                                                                                                                                                         |                   |            |                             |                |                      |  |  |
| - ENTER JOB NUMBER IN AREA (1E) TO TAG DATA TO SPECIFIC JOB.                                                                                                         |                   |            |                             |                |                      |  |  |
| - PRESS IN AREA (2E) FOR POP UP KEYBOARD AND ENTER DATE IN THE FORMAT SHOWN                                                                                          |                   |            |                             |                |                      |  |  |
| TO SEE THE HISTORICAL DATA.                                                                                                                                          |                   |            |                             |                |                      |  |  |
| <ul> <li>NOTE: CURRENT DATE MUST BE ENTERED IN YYYYMMDD FORMAT IN ORDER TO SEE<br/>DATA, AND USB STICK MUST BE INSTALLED IN USB PORT IN FRONT OF MACHINE.</li> </ul> |                   |            |                             |                |                      |  |  |
| <ul> <li>AREA (3E) DISPLAYS THE DATA FOR DATE ENTERED IN THE QUERY IF AVAILABLE.</li> </ul>                                                                          |                   |            |                             |                |                      |  |  |
| ALARM DATA                                                                                                                                                           |                   |            |                             |                |                      |  |  |
| - AREA (4E) DISPLAYS ALARM DATA IN REAL TIME.                                                                                                                        |                   |            |                             |                |                      |  |  |
| USB STATUS                                                                                                                                                           |                   |            |                             |                |                      |  |  |
| <ul> <li>AREA (5E) DISPLAYS THE PRESENCE OF USB STICK, WHEN REMOVING THE USB STICK<br/>PRESS THE BUTTON IN AREA (5E).</li> </ul>                                     |                   |            |                             |                |                      |  |  |
| PRESS THE                                                                                                                                                            | BUITON IN AREA (S | oE).       |                             |                |                      |  |  |