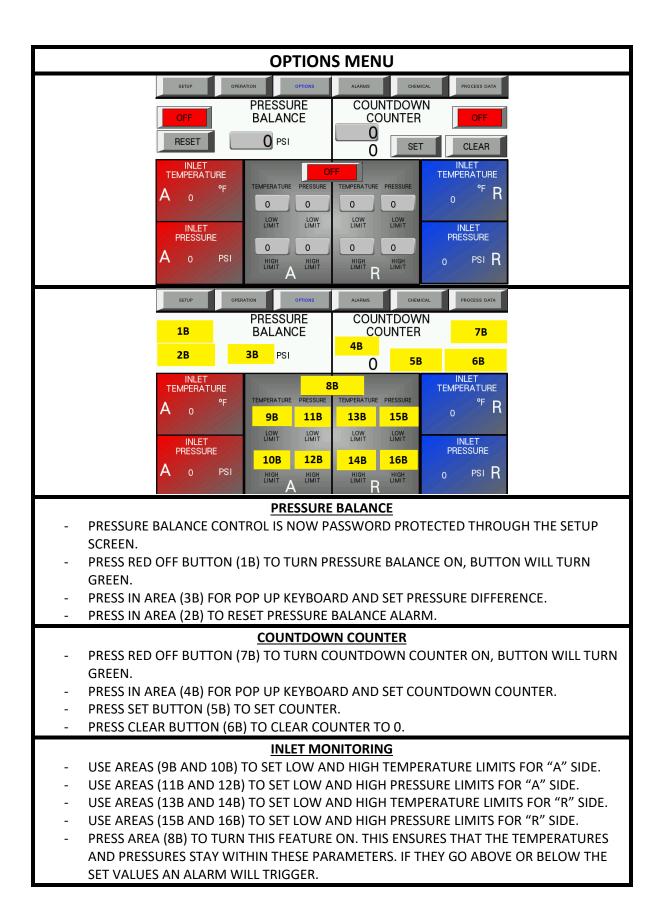

## PHD SERIES QUICK START GUIDE

REF. # 202395 REV 1.1

1 Komo Dr. Lakewood, NJ 08701 Phone: 732-415-4400 Website: http://www.polymacusa.com

| PROCESS DATA MENU                                                                                                                                                    |                   |            |                             |                |                      |  |  |
|----------------------------------------------------------------------------------------------------------------------------------------------------------------------|-------------------|------------|-----------------------------|----------------|----------------------|--|--|
| SET                                                                                                                                                                  | UP OPERATION      | OPTIONS    | ALARMS                      | CHEMICAL       | ROCESS DATA          |  |  |
| 2020/02/                                                                                                                                                             | 25 (TUE)          |            |                             | 10:1           | 7:34 AM              |  |  |
|                                                                                                                                                                      | JOB NUMBER 0      |            | HISTORY DAT<br>QUERY BY DAT |                |                      |  |  |
| PROCES                                                                                                                                                               | SS DATA           |            | (YYYYMMDE                   |                |                      |  |  |
| No.                                                                                                                                                                  | Date Time         | JOB NUMBER | INLET TEMP                  | A INLET TEMP F | <mark>3 INI</mark> ≏ |  |  |
|                                                                                                                                                                      |                   |            |                             |                | _                    |  |  |
|                                                                                                                                                                      |                   |            |                             |                | <b></b>              |  |  |
| ALARM                                                                                                                                                                |                   |            |                             |                | Þ                    |  |  |
| No.                                                                                                                                                                  | Date Time         | Status     | <b></b>                     |                |                      |  |  |
| з                                                                                                                                                                    | 19/11/04 13:33    | 2          |                             |                |                      |  |  |
|                                                                                                                                                                      |                   |            | <b></b>                     |                | USB<br>MODE          |  |  |
| •                                                                                                                                                                    |                   |            |                             |                |                      |  |  |
| SET                                                                                                                                                                  | UP OPERATION      | OPTIONS    | ALARMS                      | CHEMICAL       | ROCESS DATA          |  |  |
| 2020/02/                                                                                                                                                             | (25 (TUE)         |            |                             | 10:1           | 7:34 AM              |  |  |
|                                                                                                                                                                      | JOB NUMBER 1E     |            | HISTORY DAT<br>QUERY BY DAT |                |                      |  |  |
| PROCES                                                                                                                                                               | SS DATA           |            | (YYYYMMD                    |                |                      |  |  |
|                                                                                                                                                                      |                   |            |                             |                |                      |  |  |
| 3E                                                                                                                                                                   |                   |            |                             |                |                      |  |  |
|                                                                                                                                                                      |                   |            |                             |                |                      |  |  |
| ALARM                                                                                                                                                                | DATA              |            |                             |                |                      |  |  |
|                                                                                                                                                                      |                   |            |                             |                |                      |  |  |
|                                                                                                                                                                      | 4E                |            |                             |                |                      |  |  |
|                                                                                                                                                                      |                   |            |                             |                | 5E                   |  |  |
| PROCESS DATA                                                                                                                                                         |                   |            |                             |                |                      |  |  |
| - ENTER JOB NUMBER IN AREA (1E) TO TAG DATA TO SPECIFIC JOB.                                                                                                         |                   |            |                             |                |                      |  |  |
| - PRESS IN AREA (2E) FOR POP UP KEYBOARD AND ENTER DATE IN THE FORMAT SHOWN                                                                                          |                   |            |                             |                |                      |  |  |
| TO SEE THE HISTORICAL DATA.                                                                                                                                          |                   |            |                             |                |                      |  |  |
| <ul> <li>NOTE: CURRENT DATE MUST BE ENTERED IN YYYYMMDD FORMAT IN ORDER TO SEE<br/>DATA, AND USB STICK MUST BE INSTALLED IN USB PORT IN FRONT OF MACHINE.</li> </ul> |                   |            |                             |                |                      |  |  |
| <ul> <li>AREA (3E) DISPLAYS THE DATA FOR DATE ENTERED IN THE QUERY IF AVAILABLE.</li> </ul>                                                                          |                   |            |                             |                |                      |  |  |
| ALARM DATA                                                                                                                                                           |                   |            |                             |                |                      |  |  |
| - AREA (4E) DISPLAYS ALARM DATA IN REAL TIME.                                                                                                                        |                   |            |                             |                |                      |  |  |
| USB STATUS                                                                                                                                                           |                   |            |                             |                |                      |  |  |
| <ul> <li>AREA (5E) DISPLAYS THE PRESENCE OF USB STICK, WHEN REMOVING THE USB STICK<br/>PRESS THE BUTTON IN AREA (5E).</li> </ul>                                     |                   |            |                             |                |                      |  |  |
| PRESS THE                                                                                                                                                            | BUITON IN AREA (S | oE).       |                             |                |                      |  |  |