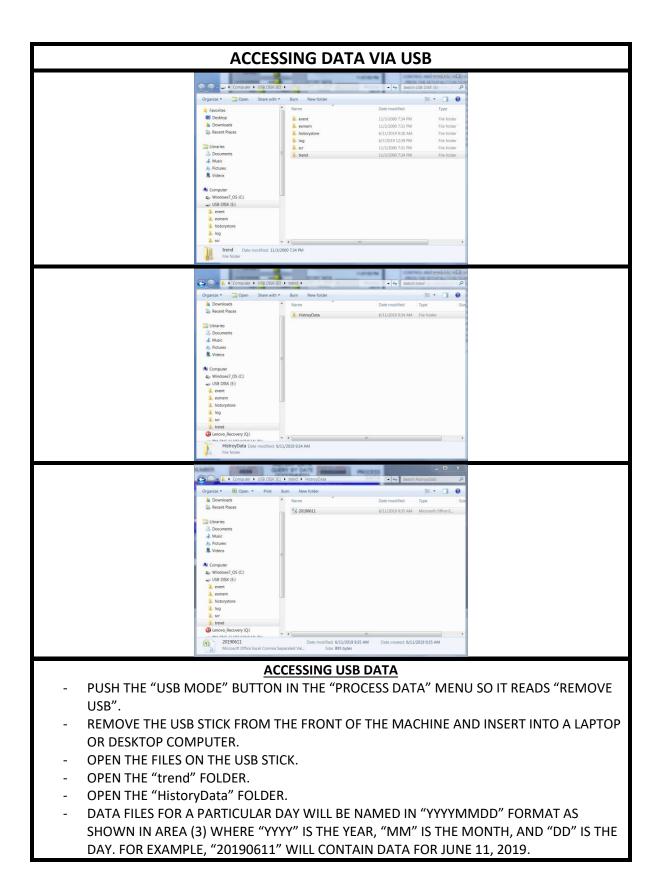

## PHD SERIES QUICK START GUIDE

REF. # 202395 REV 1.1

1 Komo Dr. Lakewood, NJ 08701 Phone: 732-415-4400 Website: http://www.polymacusa.com

| PROCESS DATA MENU                                                                                                                                                    |                   |            |                             |                |                      |  |  |
|----------------------------------------------------------------------------------------------------------------------------------------------------------------------|-------------------|------------|-----------------------------|----------------|----------------------|--|--|
| SET                                                                                                                                                                  | UP OPERATION      | OPTIONS    | ALARMS                      | CHEMICAL       | ROCESS DATA          |  |  |
| 2020/02/                                                                                                                                                             | 25 (TUE)          |            |                             | 10:1           | 7:34 AM              |  |  |
|                                                                                                                                                                      | JOB NUMBER 0      |            | HISTORY DAT<br>QUERY BY DAT |                |                      |  |  |
| PROCES                                                                                                                                                               | SS DATA           |            | (YYYYMMDE                   |                |                      |  |  |
| No.                                                                                                                                                                  | Date Time         | JOB NUMBER | INLET TEMP                  | A INLET TEMP F | <mark>3 INI</mark> ≏ |  |  |
|                                                                                                                                                                      |                   |            |                             |                | _                    |  |  |
|                                                                                                                                                                      |                   |            |                             |                | <b></b>              |  |  |
| ALARM                                                                                                                                                                |                   |            |                             |                | Þ                    |  |  |
| No.                                                                                                                                                                  | Date Time         | Status     | <b></b>                     |                |                      |  |  |
| з                                                                                                                                                                    | 19/11/04 13:33    | 2          |                             |                |                      |  |  |
|                                                                                                                                                                      |                   |            | <b></b>                     |                | USB<br>MODE          |  |  |
| •                                                                                                                                                                    |                   |            |                             |                |                      |  |  |
| SET                                                                                                                                                                  | UP OPERATION      | OPTIONS    | ALARMS                      | CHEMICAL       | ROCESS DATA          |  |  |
| 2020/02/                                                                                                                                                             | (25 (TUE)         |            |                             | 10:1           | 7:34 AM              |  |  |
|                                                                                                                                                                      | JOB NUMBER 1E     |            | HISTORY DAT<br>QUERY BY DAT |                |                      |  |  |
| PROCES                                                                                                                                                               | SS DATA           |            | (YYYYMMD                    |                |                      |  |  |
|                                                                                                                                                                      |                   |            |                             |                |                      |  |  |
| 3E                                                                                                                                                                   |                   |            |                             |                |                      |  |  |
|                                                                                                                                                                      |                   |            |                             |                |                      |  |  |
| ALARM                                                                                                                                                                | DATA              |            |                             |                |                      |  |  |
|                                                                                                                                                                      |                   |            |                             |                |                      |  |  |
|                                                                                                                                                                      | 4E                |            |                             |                |                      |  |  |
|                                                                                                                                                                      |                   |            |                             |                | 5E                   |  |  |
| PROCESS DATA                                                                                                                                                         |                   |            |                             |                |                      |  |  |
| - ENTER JOB NUMBER IN AREA (1E) TO TAG DATA TO SPECIFIC JOB.                                                                                                         |                   |            |                             |                |                      |  |  |
| - PRESS IN AREA (2E) FOR POP UP KEYBOARD AND ENTER DATE IN THE FORMAT SHOWN                                                                                          |                   |            |                             |                |                      |  |  |
| TO SEE THE HISTORICAL DATA.                                                                                                                                          |                   |            |                             |                |                      |  |  |
| <ul> <li>NOTE: CURRENT DATE MUST BE ENTERED IN YYYYMMDD FORMAT IN ORDER TO SEE<br/>DATA, AND USB STICK MUST BE INSTALLED IN USB PORT IN FRONT OF MACHINE.</li> </ul> |                   |            |                             |                |                      |  |  |
| <ul> <li>AREA (3E) DISPLAYS THE DATA FOR DATE ENTERED IN THE QUERY IF AVAILABLE.</li> </ul>                                                                          |                   |            |                             |                |                      |  |  |
| ALARM DATA                                                                                                                                                           |                   |            |                             |                |                      |  |  |
| - AREA (4E) DISPLAYS ALARM DATA IN REAL TIME.                                                                                                                        |                   |            |                             |                |                      |  |  |
| USB STATUS                                                                                                                                                           |                   |            |                             |                |                      |  |  |
| <ul> <li>AREA (5E) DISPLAYS THE PRESENCE OF USB STICK, WHEN REMOVING THE USB STICK<br/>PRESS THE BUTTON IN AREA (5E).</li> </ul>                                     |                   |            |                             |                |                      |  |  |
| PRESS THE                                                                                                                                                            | BUITON IN AREA (S | oE).       |                             |                |                      |  |  |