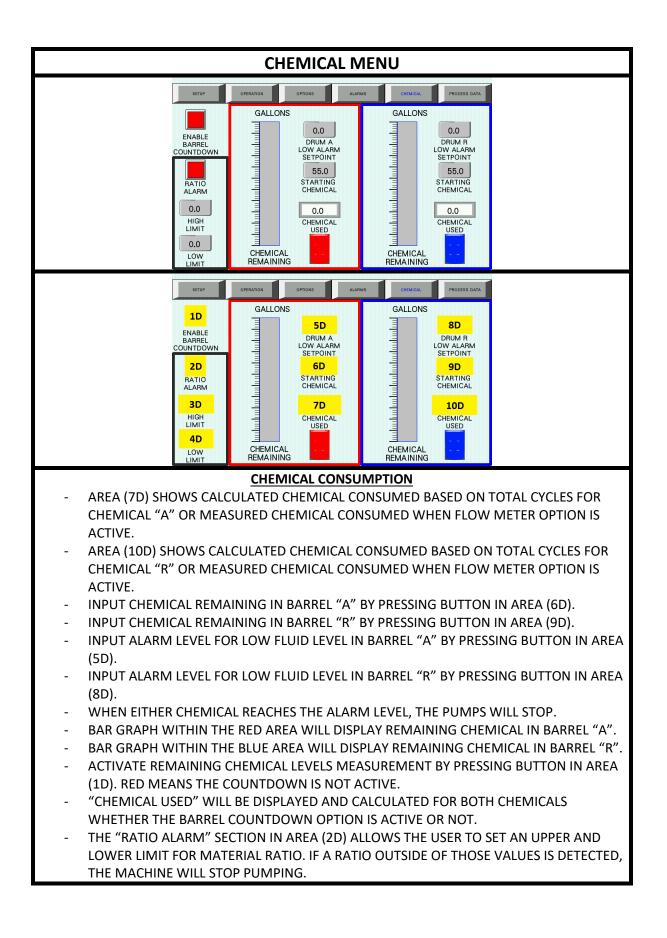

## PHD SERIES QUICK START GUIDE

REF. # 202395 REV 1.1

1 Komo Dr. Lakewood, NJ 08701 Phone: 732-415-4400 Website: http://www.polymacusa.com

| PROCESS DATA MENU                                                                                                                                                    |                   |            |                             |                |                      |  |  |
|----------------------------------------------------------------------------------------------------------------------------------------------------------------------|-------------------|------------|-----------------------------|----------------|----------------------|--|--|
| SET                                                                                                                                                                  | UP OPERATION      | OPTIONS    | ALARMS                      | CHEMICAL       | ROCESS DATA          |  |  |
| 2020/02/                                                                                                                                                             | 25 (TUE)          |            |                             | 10:1           | 7:34 AM              |  |  |
|                                                                                                                                                                      | JOB NUMBER 0      |            | HISTORY DAT<br>QUERY BY DAT |                |                      |  |  |
| PROCES                                                                                                                                                               | SS DATA           |            | (YYYYMMDE                   |                |                      |  |  |
| No.                                                                                                                                                                  | Date Time         | JOB NUMBER | INLET TEMP                  | A INLET TEMP F | <mark>3 INI</mark> ≏ |  |  |
|                                                                                                                                                                      |                   |            |                             |                | _                    |  |  |
|                                                                                                                                                                      |                   |            |                             |                | <b></b>              |  |  |
| ALARM                                                                                                                                                                |                   |            |                             |                | Þ                    |  |  |
| No.                                                                                                                                                                  | Date Time         | Status     | <b></b>                     |                |                      |  |  |
| з                                                                                                                                                                    | 19/11/04 13:33    | 2          |                             |                |                      |  |  |
|                                                                                                                                                                      |                   |            | <b></b>                     |                | USB<br>MODE          |  |  |
| •                                                                                                                                                                    |                   |            |                             |                |                      |  |  |
| SET                                                                                                                                                                  | UP OPERATION      | OPTIONS    | ALARMS                      | CHEMICAL       | ROCESS DATA          |  |  |
| 2020/02/                                                                                                                                                             | (25 (TUE)         |            |                             | 10:1           | 7:34 AM              |  |  |
|                                                                                                                                                                      | JOB NUMBER 1E     |            | HISTORY DAT<br>QUERY BY DAT |                |                      |  |  |
| PROCES                                                                                                                                                               | SS DATA           |            | (YYYYMMD                    |                |                      |  |  |
|                                                                                                                                                                      |                   |            |                             |                |                      |  |  |
| 3E                                                                                                                                                                   |                   |            |                             |                |                      |  |  |
|                                                                                                                                                                      |                   |            |                             |                |                      |  |  |
| ALARM                                                                                                                                                                | DATA              |            |                             |                |                      |  |  |
|                                                                                                                                                                      |                   |            |                             |                |                      |  |  |
|                                                                                                                                                                      | 4E                |            |                             |                |                      |  |  |
|                                                                                                                                                                      |                   |            |                             |                | 5E                   |  |  |
| PROCESS DATA                                                                                                                                                         |                   |            |                             |                |                      |  |  |
| - ENTER JOB NUMBER IN AREA (1E) TO TAG DATA TO SPECIFIC JOB.                                                                                                         |                   |            |                             |                |                      |  |  |
| - PRESS IN AREA (2E) FOR POP UP KEYBOARD AND ENTER DATE IN THE FORMAT SHOWN                                                                                          |                   |            |                             |                |                      |  |  |
| TO SEE THE HISTORICAL DATA.                                                                                                                                          |                   |            |                             |                |                      |  |  |
| <ul> <li>NOTE: CURRENT DATE MUST BE ENTERED IN YYYYMMDD FORMAT IN ORDER TO SEE<br/>DATA, AND USB STICK MUST BE INSTALLED IN USB PORT IN FRONT OF MACHINE.</li> </ul> |                   |            |                             |                |                      |  |  |
| <ul> <li>AREA (3E) DISPLAYS THE DATA FOR DATE ENTERED IN THE QUERY IF AVAILABLE.</li> </ul>                                                                          |                   |            |                             |                |                      |  |  |
| ALARM DATA                                                                                                                                                           |                   |            |                             |                |                      |  |  |
| - AREA (4E) DISPLAYS ALARM DATA IN REAL TIME.                                                                                                                        |                   |            |                             |                |                      |  |  |
| USB STATUS                                                                                                                                                           |                   |            |                             |                |                      |  |  |
| <ul> <li>AREA (5E) DISPLAYS THE PRESENCE OF USB STICK, WHEN REMOVING THE USB STICK<br/>PRESS THE BUTTON IN AREA (5E).</li> </ul>                                     |                   |            |                             |                |                      |  |  |
| PRESS THE                                                                                                                                                            | BUITON IN AREA (S | oE).       |                             |                |                      |  |  |