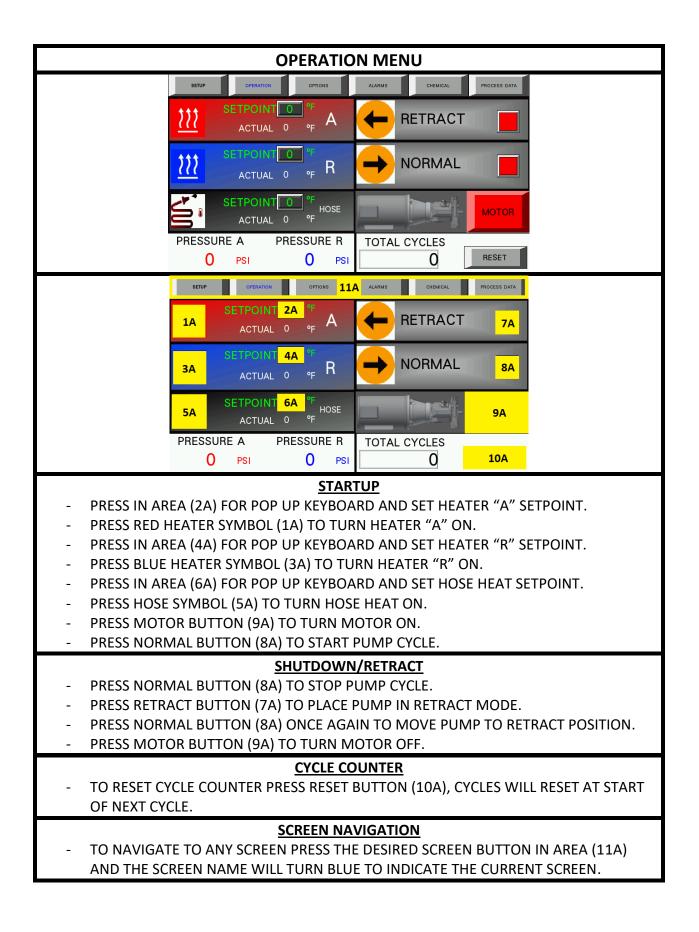

## PHD SERIES QUICK START GUIDE

REF. # 202395 REV 1.1

1 Komo Dr. Lakewood, NJ 08701 Phone: 732-415-4400 Website: http://www.polymacusa.com

| PROCESS DATA MENU                                                                                                                                                    |                   |            |                             |                |                      |  |  |
|----------------------------------------------------------------------------------------------------------------------------------------------------------------------|-------------------|------------|-----------------------------|----------------|----------------------|--|--|
| SET                                                                                                                                                                  | UP OPERATION      | OPTIONS    | ALARMS                      | CHEMICAL       | ROCESS DATA          |  |  |
| 2020/02/                                                                                                                                                             | 25 (TUE)          |            |                             | 10:1           | 7:34 AM              |  |  |
|                                                                                                                                                                      | JOB NUMBER 0      |            | HISTORY DAT<br>QUERY BY DAT |                |                      |  |  |
| PROCES                                                                                                                                                               | SS DATA           |            | (YYYYMMDE                   |                |                      |  |  |
| No.                                                                                                                                                                  | Date Time         | JOB NUMBER | INLET TEMP                  | A INLET TEMP F | <mark>3 INI</mark> ≏ |  |  |
|                                                                                                                                                                      |                   |            |                             |                | _                    |  |  |
|                                                                                                                                                                      |                   |            |                             |                | <b></b>              |  |  |
| ALARM                                                                                                                                                                |                   |            |                             |                | Þ                    |  |  |
| No.                                                                                                                                                                  | Date Time         | Status     | <b></b>                     |                |                      |  |  |
| з                                                                                                                                                                    | 19/11/04 13:33    | 2          |                             |                |                      |  |  |
|                                                                                                                                                                      |                   |            | <b></b>                     |                | USB<br>MODE          |  |  |
| •                                                                                                                                                                    |                   |            |                             |                |                      |  |  |
| SET                                                                                                                                                                  | UP OPERATION      | OPTIONS    | ALARMS                      | CHEMICAL       | ROCESS DATA          |  |  |
| 2020/02/                                                                                                                                                             | (25 (TUE)         |            |                             | 10:1           | 7:34 AM              |  |  |
|                                                                                                                                                                      | JOB NUMBER 1E     |            | HISTORY DAT<br>QUERY BY DAT |                |                      |  |  |
| PROCES                                                                                                                                                               | SS DATA           |            | (YYYYMMD                    |                |                      |  |  |
|                                                                                                                                                                      |                   |            |                             |                |                      |  |  |
| 3E                                                                                                                                                                   |                   |            |                             |                |                      |  |  |
|                                                                                                                                                                      |                   |            |                             |                |                      |  |  |
| ALARM                                                                                                                                                                | DATA              |            |                             |                |                      |  |  |
|                                                                                                                                                                      |                   |            |                             |                |                      |  |  |
|                                                                                                                                                                      | 4E                |            |                             |                |                      |  |  |
|                                                                                                                                                                      |                   |            |                             |                | 5E                   |  |  |
| PROCESS DATA                                                                                                                                                         |                   |            |                             |                |                      |  |  |
| - ENTER JOB NUMBER IN AREA (1E) TO TAG DATA TO SPECIFIC JOB.                                                                                                         |                   |            |                             |                |                      |  |  |
| - PRESS IN AREA (2E) FOR POP UP KEYBOARD AND ENTER DATE IN THE FORMAT SHOWN                                                                                          |                   |            |                             |                |                      |  |  |
| TO SEE THE HISTORICAL DATA.                                                                                                                                          |                   |            |                             |                |                      |  |  |
| <ul> <li>NOTE: CURRENT DATE MUST BE ENTERED IN YYYYMMDD FORMAT IN ORDER TO SEE<br/>DATA, AND USB STICK MUST BE INSTALLED IN USB PORT IN FRONT OF MACHINE.</li> </ul> |                   |            |                             |                |                      |  |  |
| <ul> <li>AREA (3E) DISPLAYS THE DATA FOR DATE ENTERED IN THE QUERY IF AVAILABLE.</li> </ul>                                                                          |                   |            |                             |                |                      |  |  |
| ALARM DATA                                                                                                                                                           |                   |            |                             |                |                      |  |  |
| - AREA (4E) DISPLAYS ALARM DATA IN REAL TIME.                                                                                                                        |                   |            |                             |                |                      |  |  |
| USB STATUS                                                                                                                                                           |                   |            |                             |                |                      |  |  |
| <ul> <li>AREA (5E) DISPLAYS THE PRESENCE OF USB STICK, WHEN REMOVING THE USB STICK<br/>PRESS THE BUTTON IN AREA (5E).</li> </ul>                                     |                   |            |                             |                |                      |  |  |
| PRESS THE                                                                                                                                                            | BUITON IN AREA (S | oE).       |                             |                |                      |  |  |