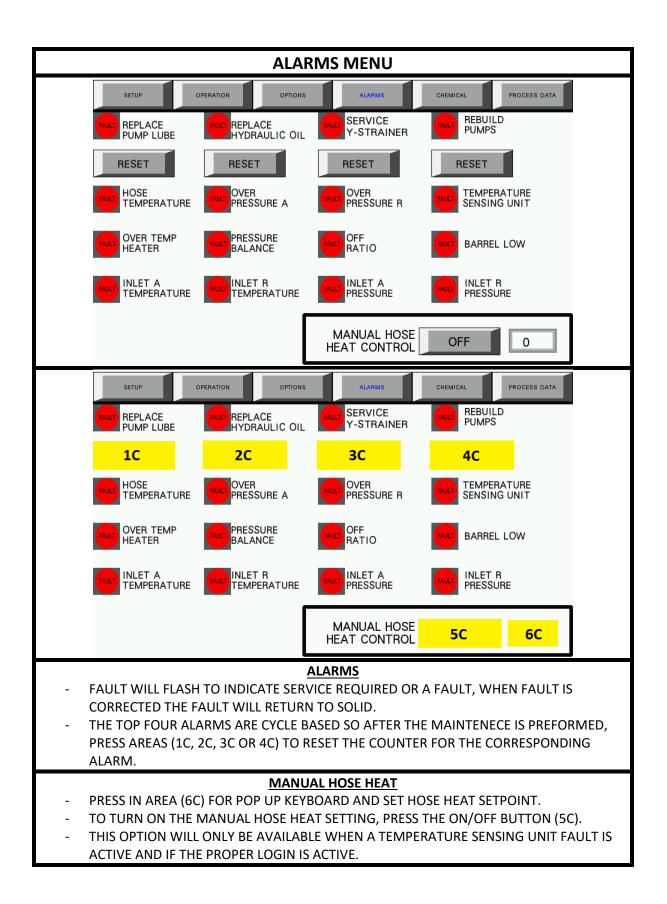

## PHD SERIES QUICK START GUIDE

REF. # 202395 REV 1.1

1 Komo Dr. Lakewood, NJ 08701 Phone: 732-415-4400 Website: http://www.polymacusa.com

| PROCESS DATA MENU                                                                                                                                                    |                   |            |                             |                |                      |  |  |
|----------------------------------------------------------------------------------------------------------------------------------------------------------------------|-------------------|------------|-----------------------------|----------------|----------------------|--|--|
| SET                                                                                                                                                                  | UP OPERATION      | OPTIONS    | ALARMS                      | CHEMICAL       | ROCESS DATA          |  |  |
| 2020/02/                                                                                                                                                             | 25 (TUE)          |            |                             | 10:1           | 7:34 AM              |  |  |
|                                                                                                                                                                      | JOB NUMBER 0      |            | HISTORY DAT<br>QUERY BY DAT |                |                      |  |  |
| PROCES                                                                                                                                                               | SS DATA           |            | (YYYYMMDE                   |                |                      |  |  |
| No.                                                                                                                                                                  | Date Time         | JOB NUMBER | INLET TEMP                  | A INLET TEMP F | <mark>3 INI</mark> ≏ |  |  |
|                                                                                                                                                                      |                   |            |                             |                | _                    |  |  |
|                                                                                                                                                                      |                   |            |                             |                | <b></b>              |  |  |
| ALARM                                                                                                                                                                |                   |            |                             |                | Þ                    |  |  |
| No.                                                                                                                                                                  | Date Time         | Status     | <b></b>                     |                |                      |  |  |
| з                                                                                                                                                                    | 19/11/04 13:33    | 2          |                             |                |                      |  |  |
|                                                                                                                                                                      |                   |            | <b></b>                     |                | USB<br>MODE          |  |  |
| •                                                                                                                                                                    |                   |            |                             |                |                      |  |  |
| SET                                                                                                                                                                  | UP OPERATION      | OPTIONS    | ALARMS                      | CHEMICAL       | ROCESS DATA          |  |  |
| 2020/02/                                                                                                                                                             | (25 (TUE)         |            |                             | 10:1           | 7:34 AM              |  |  |
|                                                                                                                                                                      | JOB NUMBER 1E     |            | HISTORY DAT<br>QUERY BY DAT |                |                      |  |  |
| PROCES                                                                                                                                                               | SS DATA           |            | (YYYYMMD                    |                |                      |  |  |
|                                                                                                                                                                      |                   |            |                             |                |                      |  |  |
| 3E                                                                                                                                                                   |                   |            |                             |                |                      |  |  |
|                                                                                                                                                                      |                   |            |                             |                |                      |  |  |
| ALARM                                                                                                                                                                | DATA              |            |                             |                |                      |  |  |
|                                                                                                                                                                      |                   |            |                             |                |                      |  |  |
|                                                                                                                                                                      | 4E                |            |                             |                |                      |  |  |
|                                                                                                                                                                      |                   |            |                             |                | 5E                   |  |  |
| PROCESS DATA                                                                                                                                                         |                   |            |                             |                |                      |  |  |
| - ENTER JOB NUMBER IN AREA (1E) TO TAG DATA TO SPECIFIC JOB.                                                                                                         |                   |            |                             |                |                      |  |  |
| - PRESS IN AREA (2E) FOR POP UP KEYBOARD AND ENTER DATE IN THE FORMAT SHOWN                                                                                          |                   |            |                             |                |                      |  |  |
| TO SEE THE HISTORICAL DATA.                                                                                                                                          |                   |            |                             |                |                      |  |  |
| <ul> <li>NOTE: CURRENT DATE MUST BE ENTERED IN YYYYMMDD FORMAT IN ORDER TO SEE<br/>DATA, AND USB STICK MUST BE INSTALLED IN USB PORT IN FRONT OF MACHINE.</li> </ul> |                   |            |                             |                |                      |  |  |
| <ul> <li>AREA (3E) DISPLAYS THE DATA FOR DATE ENTERED IN THE QUERY IF AVAILABLE.</li> </ul>                                                                          |                   |            |                             |                |                      |  |  |
| ALARM DATA                                                                                                                                                           |                   |            |                             |                |                      |  |  |
| - AREA (4E) DISPLAYS ALARM DATA IN REAL TIME.                                                                                                                        |                   |            |                             |                |                      |  |  |
| USB STATUS                                                                                                                                                           |                   |            |                             |                |                      |  |  |
| <ul> <li>AREA (5E) DISPLAYS THE PRESENCE OF USB STICK, WHEN REMOVING THE USB STICK<br/>PRESS THE BUTTON IN AREA (5E).</li> </ul>                                     |                   |            |                             |                |                      |  |  |
| PRESS THE                                                                                                                                                            | BUITON IN AREA (S | oE).       |                             |                |                      |  |  |