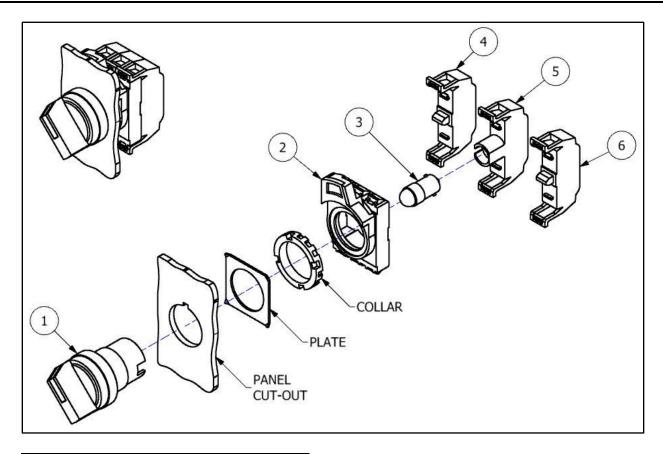

## **Overview**

Use the Figure above and the tables on page 2 to determine where components from each kit should be installed. Some kits do not require every part. The "PLATE" and "COLLAR" shown in the above figure are included with  $\bigcirc$ 1. Use the corresponding Electrical Manual for your machine as reference.

# <u>Installation Procedure</u>

- 1. Remove wires from the old switch. \*Take note of wiring prior to removing\*.
- 2. Remove old switch components.
- 3. Install ① through the front of the panel cut-out. Align the tab of ① with the notch of the panel cut-out.
- 4. Install the PLATE over ① with the curled tabs pressed against the panel.
- 5. Screw the COLLAR onto ①.

- 6. Install ② onto the back of ①. The yellow tab of ② rotates to secure it into place.
- 7. Install ③ into ⑤ (if applicable).
- 8. Install 4, 5 (if needed), and 6 (if needed) onto the rear of 2. Tabs will secure them into place.
- 9. Reinstall wires removed in Step 1. Use your machine's Electrical Manual as reference.