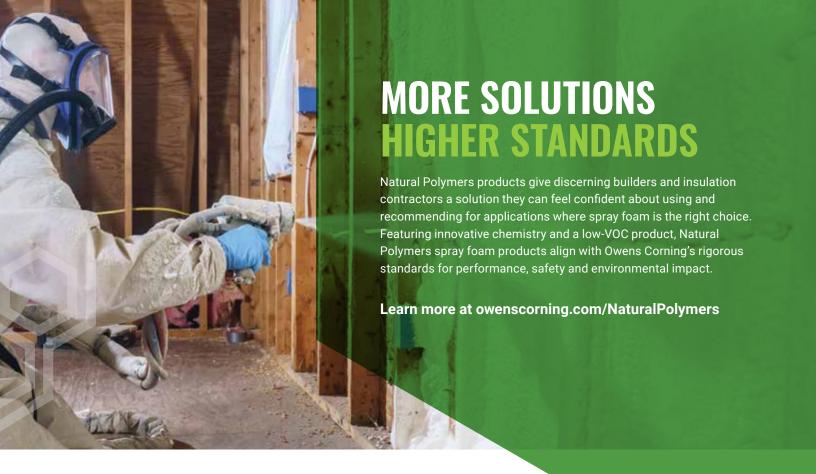

# ADVANCED INNOVATIONS FOR MORE APPLICATIONS

Spending time unclogging equipment and dialing in a better mix can cost installers and builders money.

Natural Therm<sup>™</sup> spray foam insulation is GREENGUARD certified and designed to deliver optimal sprayability with dependable yields. Whether using them alone or in combination with other insulation products, there's a high performance Natural Therm<sup>™</sup> spray foam insulation that's right for nearly any application across the home.