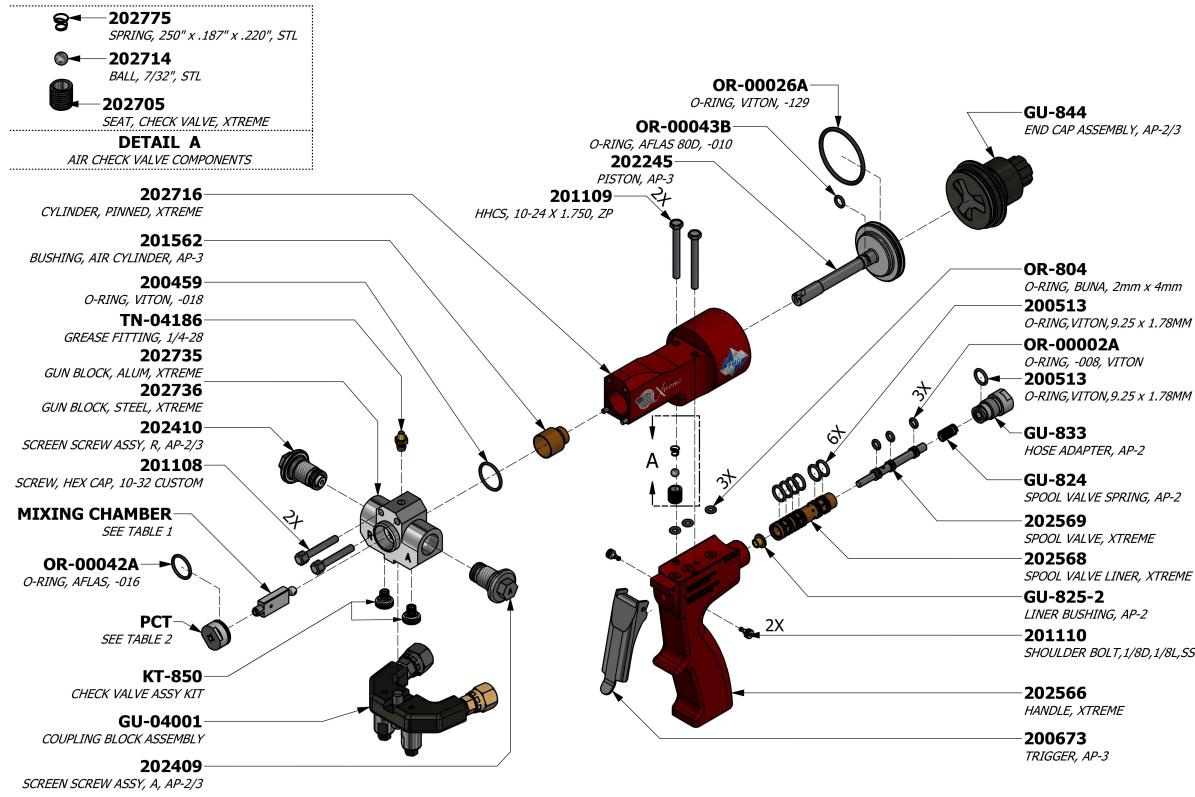

## XTREME SPRAY AND POUR GUN

POLYURETHANE MACHINERY CORPORATION

See Gun Manual for operation, maintenance, and a complete list of parts and kits.

| TABLE 1: MIXING CHAMBER KITS |                            | TABLE 2: PATTERN CONTROL TIP (PCT) KITS |                    | TABLE 3: FILTER SCREEN OPTIONS |                                          |
|------------------------------|----------------------------|-----------------------------------------|--------------------|--------------------------------|------------------------------------------|
| PART NUMBER                  | DESCRIPTION                | PART NUMBER                             | DESCRIPTION        | PART NUMBER                    | DESCRIPTION                              |
| GU-814-DP-000                | CHAMBER, 000 W/ DRILLS, DP | GU-815-000                              | PCT, 000 W/ DRILLS | GU-818-40                      | FILTER SCREEN, 40 MESH                   |
| GU-814-DP-00                 | CHAMBER, 00 W/ DRILLS, DP  | GU-815-00                               | PCT, 00 W/ DRILLS  | GU-818-60                      | FILTER SCREEN, 60 MESH                   |
| GU-814-DP-00X                | CHAMBER, OOX W/ DRILLS, DP | GU-815-00X                              | PCT, 00X W/ DRILLS | GU-818-80 (‡)                  | FILTER SCREEN, 80 MESH                   |
| GU-814-DP-01                 | CHAMBER, 01 W/ DRILLS, DP  | GU-815-01                               | PCT, 01 W/ DRILLS  |                                |                                          |
| GU-814-DP-01X                | CHAMBER, 01X W/ DRILLS, DP | GU-815-01X                              | PCT, 01X W/ DRILLS |                                |                                          |
| GU-814-DP-02                 | CHAMBER, 02 W/ DRILLS, DP  | GU-815-02                               | PCT, 02 W/ DRILLS  |                                |                                          |
| GU-814-DP-02X                | CHAMBER, 02X W/ DRILLS, DP | GU-815-02X                              | PCT, 02X W/ DRILLS |                                |                                          |
| GU-814-DP-03                 | CHAMBER, 03 W/ DRILLS, DP  | GU-815-03                               | PCT, 03 W/ DRILLS  |                                |                                          |
| GU-814-DP-04                 | CHAMBER, 04 W/ DRILLS, DP  | GU-815-04                               | PCT, 04 W/ DRILLS  |                                |                                          |
| GU-814-DP-05                 | CHAMBER, 05 W/ DRILLS, DP  | 200919                                  | PCT, 05 W/ DRILLS  | (‡): Factory Standard. Oth     | er options must be purchased separately. |
|                              | _                          |                                         |                    | _                              |                                          |