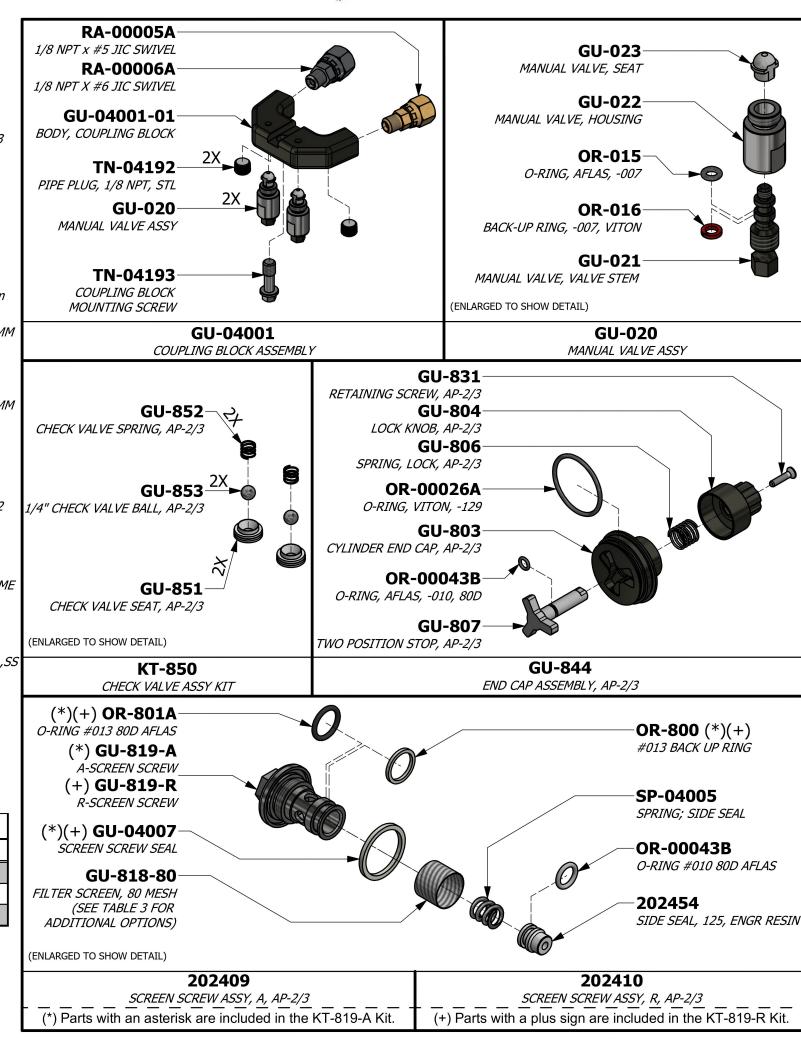

## XTREME SPRAY AND POUR GUN

POLYURETHANE MACHINERY CORPORATION

See Gun Manual for operation, maintenance, and a complete list of parts and kits.

| TABLE 1: MIXING CHAMBER KITS |                            | TABLE 2: PATTERN CONTROL TIP (PCT) KITS |                    | TABLE 3: FILTER SCREEN OPTIONS |                                          |
|------------------------------|----------------------------|-----------------------------------------|--------------------|--------------------------------|------------------------------------------|
| PART NUMBER                  | DESCRIPTION                | PART NUMBER                             | DESCRIPTION        | PART NUMBER                    | DESCRIPTION                              |
| GU-814-DP-000                | CHAMBER, 000 W/ DRILLS, DP | GU-815-000                              | PCT, 000 W/ DRILLS | GU-818-40                      | FILTER SCREEN, 40 MESH                   |
| GU-814-DP-00                 | CHAMBER, 00 W/ DRILLS, DP  | GU-815-00                               | PCT, 00 W/ DRILLS  | GU-818-60                      | FILTER SCREEN, 60 MESH                   |
| GU-814-DP-00X                | CHAMBER, OOX W/ DRILLS, DP | GU-815-00X                              | PCT, 00X W/ DRILLS | GU-818-80 (‡)                  | FILTER SCREEN, 80 MESH                   |
| GU-814-DP-01                 | CHAMBER, 01 W/ DRILLS, DP  | GU-815-01                               | PCT, 01 W/ DRILLS  |                                |                                          |
| GU-814-DP-01X                | CHAMBER, 01X W/ DRILLS, DP | GU-815-01X                              | PCT, 01X W/ DRILLS |                                |                                          |
| GU-814-DP-02                 | CHAMBER, 02 W/ DRILLS, DP  | GU-815-02                               | PCT, 02 W/ DRILLS  |                                |                                          |
| GU-814-DP-02X                | CHAMBER, 02X W/ DRILLS, DP | GU-815-02X                              | PCT, 02X W/ DRILLS |                                |                                          |
| GU-814-DP-03                 | CHAMBER, 03 W/ DRILLS, DP  | GU-815-03                               | PCT, 03 W/ DRILLS  |                                |                                          |
| GU-814-DP-04                 | CHAMBER, 04 W/ DRILLS, DP  | GU-815-04                               | PCT, 04 W/ DRILLS  |                                |                                          |
| GU-814-DP-05                 | CHAMBER, 05 W/ DRILLS, DP  | 200919                                  | PCT, 05 W/ DRILLS  | (‡): Factory Standard. Oth     | er options must be purchased separately. |
|                              | _                          |                                         |                    | _                              |                                          |